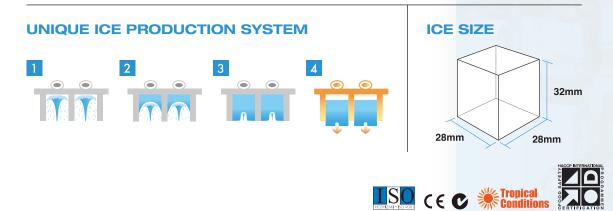

daily ice production capacity of up to 220kg

Cube ice is perfectly symmetrical and leaves a good impression with its hard, crystal clear quality that melts very slowly; allowing customers to enjoy their favourite drink longer. The I-Fit series of cube ice maker produces standard size ice (28x28x32mm) that is applicable in many settings and designed for uncomplicated usage from start to finish.

## **BACK VIEW**

| MODEL NAME                                   |                   | IM-220AA             |  |  |
|----------------------------------------------|-------------------|----------------------|--|--|
| ICE DIMENSIONS (MM) (W x D x H)              |                   | 28 x 28 x 32         |  |  |
| DIMENSIONS (MM) (W x D x H)                  |                   | 560 x 639 x 775      |  |  |
| PACKED DIMENSIONS (MM) (W x D x H)           |                   | 644 x 728 x 883      |  |  |
| WEIGHT (NETT/GROSS)                          |                   | 69 KG / 76 KG        |  |  |
| AMPERAGE / STARTING AMPERAGE                 |                   | 5.0A / 24A           |  |  |
| ELECTRICAL CONSUMPTION                       |                   | 950 W                |  |  |
| REFRIGERANT CHARGE                           |                   | R404a                |  |  |
| HEAT REJECTION (AT32°C/WT21°C)               |                   | 2290 W (1970 kcal/h) |  |  |
| ICE PRODUCTION<br>PER 24H (15MM)             | (AT10°C/WT10°C)   | 220 KG               |  |  |
|                                              | (AT21°C/WT15°C)   | 200 KG               |  |  |
|                                              | (AT32°C/WT21°C)   | 175 KG               |  |  |
| WATER CONSUMPTION PER 24H<br>(AT21°C/WT15°C) |                   | 0.31 m <sup>3</sup>  |  |  |
|                                              |                   | 1.7L / 1KG ICE       |  |  |
| ICE PRODUCTION<br>(AT21°C/WT15°C)            | FREEZE CYCLE TIME | 23 MIN               |  |  |
|                                              | PER CYCLE         | 3.2 KG / 140 PCS     |  |  |