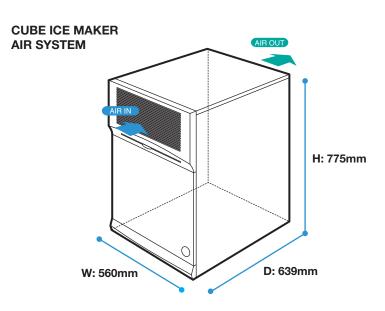

## **BACK VIEW**

| MODEL NAME                                   |                   | IM-220AA             |  |  |
|----------------------------------------------|-------------------|----------------------|--|--|
| ICE DIMENSIONS (MM) (W x D x H)              |                   | 28 x 28 x 32         |  |  |
| DIMENSIONS (MM) (W x D x H)                  |                   | 560 x 639 x 775      |  |  |
| PACKED DIMENSIONS (MM) (W x D x H)           |                   | 644 x 728 x 883      |  |  |
| WEIGHT (NETT/GROSS)                          |                   | 69 KG / 76 KG        |  |  |
| AMPERAGE / STARTING AMPERAGE                 |                   | 5.0A / 24A           |  |  |
| ELECTRICAL CONSUMPTION                       |                   | 950 W                |  |  |
| REFRIGERANT CHARGE                           |                   | R404a                |  |  |
| HEAT REJECTION (AT32°C/WT21°C)               |                   | 2290 W (1970 kcal/h) |  |  |
| ICE PRODUCTION<br>PER 24H (15MM)             | (AT10°C/WT10°C)   | 220 KG               |  |  |
|                                              | (AT21°C/WT15°C)   | 200 KG               |  |  |
|                                              | (AT32°C/WT21°C)   | 175 KG               |  |  |
| WATER CONSUMPTION PER 24H<br>(AT21°C/WT15°C) |                   | 0.31 m <sup>3</sup>  |  |  |
|                                              |                   | 1.7L / 1KG ICE       |  |  |
| ICE PRODUCTION<br>(AT21°C/WT15°C)            | FREEZE CYCLE TIME | 23 MIN               |  |  |
|                                              | PER CYCLE         | 3.2 KG / 140 PCS     |  |  |