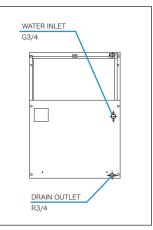

## DIMENSIONS & SPECIFICATION

## **BACK VIEW**

| MODEL NAME                                   |                   | IM-220AA             |  |  |
|----------------------------------------------|-------------------|----------------------|--|--|
| ICE DIMENSIONS (MM) (W x D x H)              |                   | 28 x 28 x 32         |  |  |
| DIMENSIONS (MM) (W x D x H)                  |                   | 560 x 639 x 775      |  |  |
| PACKED DIMENSIONS (MM) (W x D x H)           |                   | 644 x 728 x 883      |  |  |
| WEIGHT (NETT/GROSS)                          |                   | 69 KG / 76 KG        |  |  |
| AMPERAGE / STARTING AMPERAGE                 |                   | 5.0A / 24A           |  |  |
| ELECTRICAL CONSUMPTION                       |                   | 950 W                |  |  |
| REFRIGERANT CHARGE                           |                   | R404a                |  |  |
| HEAT REJECTION (AT32°C/WT21°C)               |                   | 2290 W (1970 kcal/h) |  |  |
| ICE PRODUCTION<br>PER 24H (15MM)             | (AT10°C/WT10°C)   | 220 KG               |  |  |
|                                              | (AT21°C/WT15°C)   | 200 KG               |  |  |
|                                              | (AT32°C/WT21°C)   | 175 KG               |  |  |
| WATER CONSUMPTION PER 24H<br>(AT21°C/WT15°C) |                   | 0.31 m <sup>3</sup>  |  |  |
|                                              |                   | 1.7L / 1KG ICE       |  |  |
| ICE PRODUCTION<br>(AT21°C/WT15°C)            | FREEZE CYCLE TIME | 23 MIN               |  |  |
|                                              | PER CYCLE         | 3.2 KG / 140 PCS     |  |  |