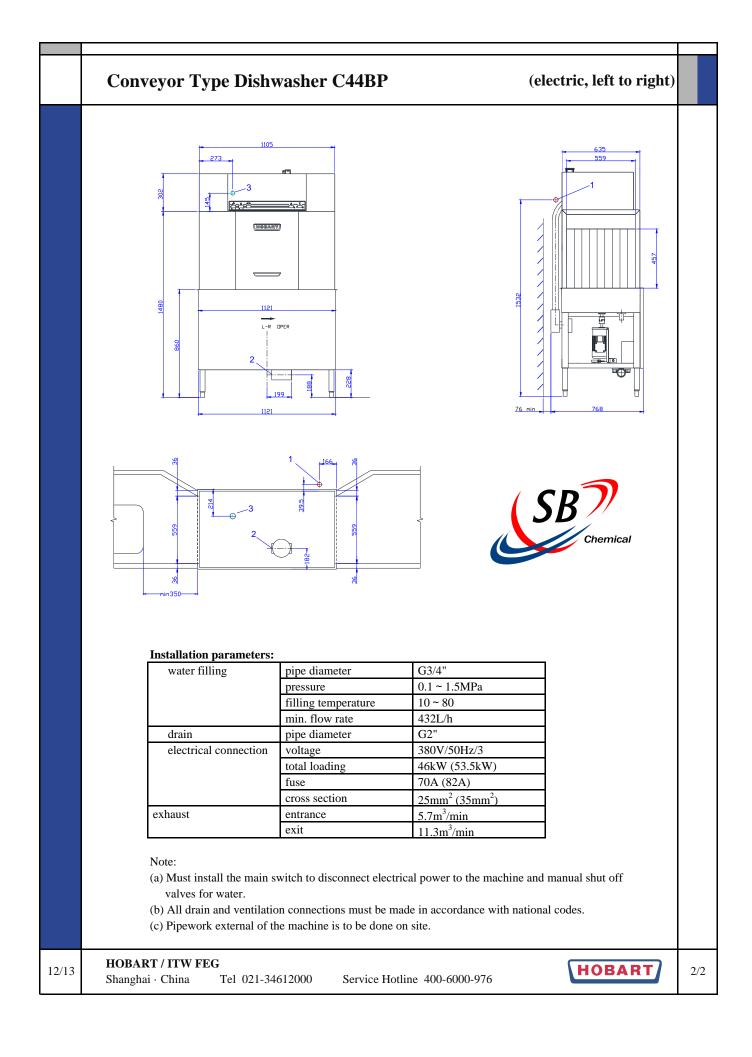

| Conveyor Type Dishwasher C44BP (electric, left to rig |                                                                                                                                                                                                                                                                                                                                                                                                                      |                                                                                                                                                                                                                                                  |                                                       |  |
|-------------------------------------------------------|----------------------------------------------------------------------------------------------------------------------------------------------------------------------------------------------------------------------------------------------------------------------------------------------------------------------------------------------------------------------------------------------------------------------|--------------------------------------------------------------------------------------------------------------------------------------------------------------------------------------------------------------------------------------------------|-------------------------------------------------------|--|
| 1                                                     |                                                                                                                                                                                                                                                                                                                                                                                                                      | Brand                                                                                                                                                                                                                                            | HOBART                                                |  |
|                                                       |                                                                                                                                                                                                                                                                                                                                                                                                                      | Description                                                                                                                                                                                                                                      | Conveyor Type Dishwashe                               |  |
|                                                       |                                                                                                                                                                                                                                                                                                                                                                                                                      | Model                                                                                                                                                                                                                                            | C44BP                                                 |  |
| Г                                                     | I                                                                                                                                                                                                                                                                                                                                                                                                                    | Orgin                                                                                                                                                                                                                                            | China                                                 |  |
| Application                                           | - For dishwash room of                                                                                                                                                                                                                                                                                                                                                                                               | restaurant, employee di                                                                                                                                                                                                                          | ning room, etc.                                       |  |
| Function                                              | - Washing wares, sush a and small pieces of cut                                                                                                                                                                                                                                                                                                                                                                      |                                                                                                                                                                                                                                                  | glasses, large utensils,<br>fes, spoons, chopsticks ) |  |
| Wash capacity                                         | - 203 Racks/h (max. 36                                                                                                                                                                                                                                                                                                                                                                                               | 50 plates/h (10" plates)                                                                                                                                                                                                                         | , 5070 glasses/h (25 cell/rack)                       |  |
|                                                       | <ul> <li>Rack size: 500×500 mi</li> <li>Wash temperature: 55-</li> <li>Rinse temperature: 82-</li> <li>Water consumption: 43</li> <li>Wash tank volume: 871</li> <li>Wash arms: upper 4 / 14</li> <li>Wash pump: 1.5kW</li> <li>Tank heating: 7.5kW (</li> <li>Booster heating: 36kW</li> <li>Total loading: 46kW (5</li> <li>Voltage: 380V/50Hz/3</li> <li>Dimensions(W×D×H):</li> <li>Net weight: 255kg</li> </ul> | 65℃<br>90℃<br>32L/h<br>L<br>ower 4<br>60℃)/ (15kW, 65℃)<br>53.5kW)                                                                                                                                                                               | Chemical                                              |  |
| Features &<br>benefits                                | <ul> <li>Self-flushing strainer a</li> <li>Thermostop feature gu</li> <li>Anti-clogging wide any<br/>precise spraying pattern</li> <li>Self-draining wash pur</li> <li>L-form heavy wash tan</li> <li>Booster tank with high</li> <li>Automatic filling water</li> <li>Automatic rinse contro</li> <li>Options:</li> </ul>                                                                                           | nd removable basket co<br>arantees 82 final rins<br>gle nozzle fan, provide<br>n and outstanding wash<br>np, heavy-duty and fors<br>ak design, exert wash pi<br>quality heat preservation<br>r, and water level self-co<br>and autotimer shutdow | a substantially broader and more ing efficiency       |  |
| HOBART / ITW F<br>Shanghai · China                    |                                                                                                                                                                                                                                                                                                                                                                                                                      | Service Hotline 400-6000                                                                                                                                                                                                                         | HOBART                                                |  |