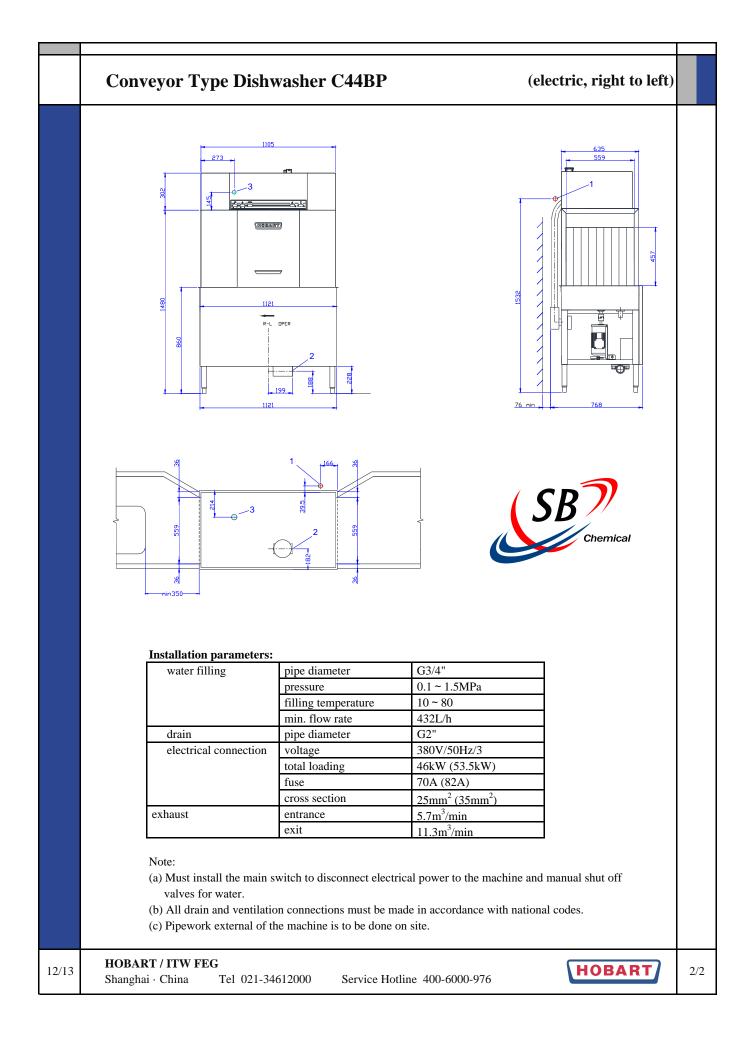

|                        |                                                                                                                                                                                                                                                                                                                                                                                        | Brand                                                                                                                                                                                                                                            | HOBART                                                |
|------------------------|----------------------------------------------------------------------------------------------------------------------------------------------------------------------------------------------------------------------------------------------------------------------------------------------------------------------------------------------------------------------------------------|--------------------------------------------------------------------------------------------------------------------------------------------------------------------------------------------------------------------------------------------------|-------------------------------------------------------|
|                        |                                                                                                                                                                                                                                                                                                                                                                                        | Description                                                                                                                                                                                                                                      | Conveyor Type Dishwash                                |
|                        |                                                                                                                                                                                                                                                                                                                                                                                        | Model                                                                                                                                                                                                                                            | C44BP                                                 |
| L.                     |                                                                                                                                                                                                                                                                                                                                                                                        | Orgin                                                                                                                                                                                                                                            | China                                                 |
| Application            | - For dishwash room of                                                                                                                                                                                                                                                                                                                                                                 | restaurant, employee di                                                                                                                                                                                                                          | ning room, etc.                                       |
| Function               | - Washing wares, sush a and small pieces of cut                                                                                                                                                                                                                                                                                                                                        |                                                                                                                                                                                                                                                  | glasses, large utensils,<br>Ses, spoons, chopsticks ) |
| Wash capacity          | - 203 Racks/h (max. 36                                                                                                                                                                                                                                                                                                                                                                 | 50 plates/h (10" plates),                                                                                                                                                                                                                        | , 5070 glasses/h (25 cell/rack)                       |
|                        | <ul> <li>Wash temperature: 55-</li> <li>Rinse temperature: 82-</li> <li>Water consumption: 43</li> <li>Wash tank volume: 871</li> <li>Wash arms: upper 4 / 16</li> <li>Wash pump: 1.5kW</li> <li>Tank heating: 7.5kW (1</li> <li>Booster heating: 36kW</li> <li>Total loading: 46kW (1</li> <li>Voltage: 380V/50Hz/3</li> <li>Dimensions(W×D×H):</li> <li>Net weight: 255kg</li> </ul> | 90℃<br>32L/h<br>L<br>ower 4<br>60℃)/ (15kW, 65℃)<br>53.5kW)                                                                                                                                                                                      | SB<br>Chemical                                        |
| Features &<br>benefits | <ul> <li>Self-flushing strainer a</li> <li>Thermostop feature gua</li> <li>Anti-clogging wide and<br/>precise spraying pattern</li> <li>Self-draining wash pur</li> <li>L-form heavy wash tan</li> <li>Booster tank with high</li> <li>Automatic filling water</li> <li>Automatic rinse contro</li> <li>Options:</li> </ul>                                                            | nd removable basket co<br>arantees 82 final rins<br>gle nozzle fan, provide<br>n and outstanding wash<br>np, heavy-duty and fors<br>ak design, exert wash pu<br>quality heat preservation<br>r, and water level self-co<br>and autotimer shutdow | a substantially broader and more ing efficiency       |